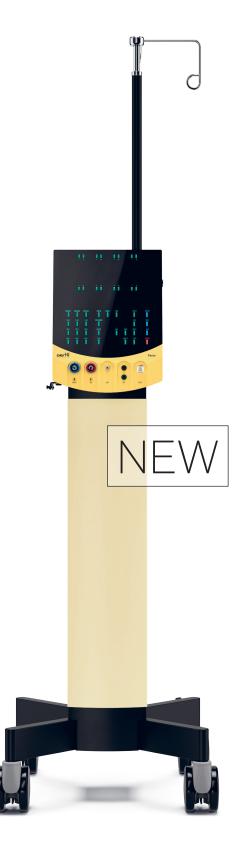

## Faros™

## MAKING THE DIFFERENCE WITH THE NEW FAROS

## **New Features and Benefits**

- → Unique SPEEPMode<sup>™</sup> ensures highly precise maneuvers
- → The integrated air compressor allows an autonomous anterior vitrectomy
- $\rightarrow~\mbox{Simplified}$  cassette installation for a fast machine set up
- $\rightarrow\,$  All connections accessible from the front to speed up the OR set up
- → Optimized cutter control for an increased cutting force, providing smoother work conditions in the posterior segment
- → Switching between programmes with the pedal while aspirating or phacoemulsifying supports a quick work flow
- → Phaco time display in I/A for easy readout during the entire surgery
- $\rightarrow$  Lightweight pedal without compromising on robustness



## NEW FAROS – ALL ADVANTAGES AT A GLANCE



 Dual-linear and extremely robust pedal with versatile assignment possibilities





**Oertli Instrumente AG** Hafnerwisenstrasse 4 9442 Berneck Switzerland

T+41 71 747 42 00 F+41 71 747 42 90

www.oertli-instruments.com