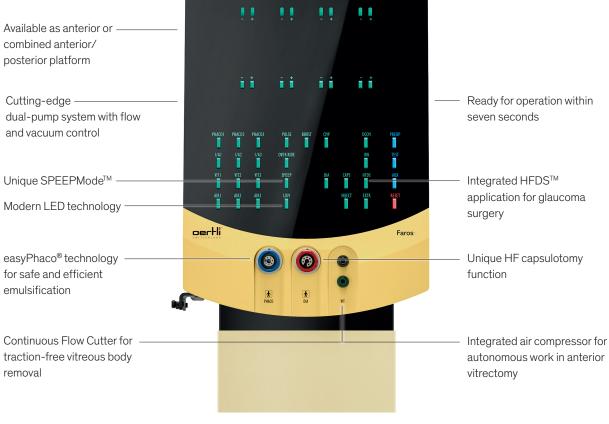

## **New Features and Benefits**

- → Unique SPEEPMode<sup>™</sup> ensures highly precise maneuvers
- → The integrated air compressor allows an autonomous anterior vitrectomy
- $\rightarrow~\mbox{Simplified}$  cassette installation for a fast machine set up
- $\rightarrow\,$  All connections accessible from the front to speed up the OR set up
- → Optimized cutter control for an increased cutting force, providing smoother work conditions in the posterior segment
- → Switching between programmes with the pedal while aspirating or phacoemulsifying supports a quick work flow
- → Phaco time display in I/A for easy readout during the entire surgery
- $\rightarrow$  Lightweight pedal without compromising on robustness

## NEW FAROS – ALL ADVANTAGES AT A GLANCE

 Dual-linear and extremely robust pedal with versatile assignment possibilities

**Oertli Instrumente AG** Hafnerwisenstrasse 4 9442 Berneck Switzerland

T+41 71 747 42 00 F+41 71 747 42 90