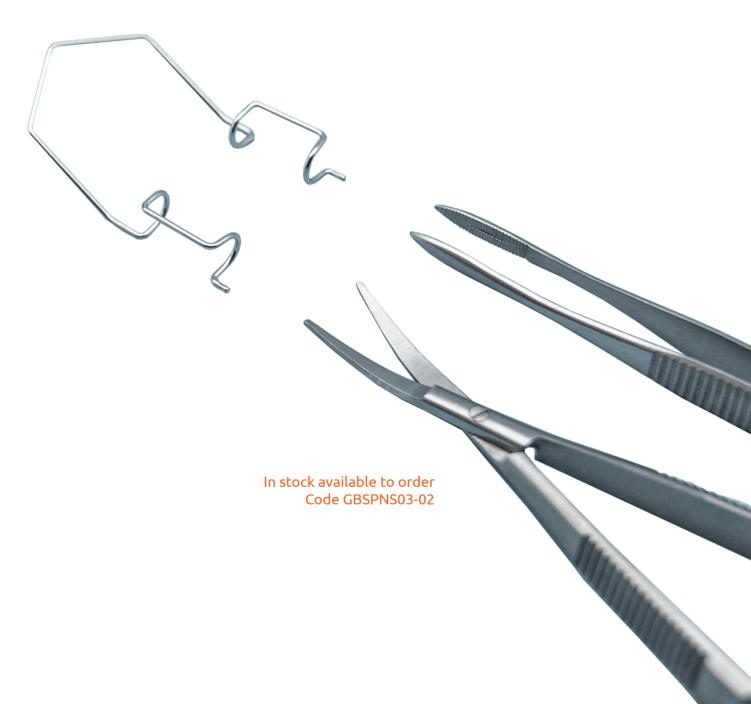

### Sub Tenon Pack

#### Contents:

- 1 Wrap, Sterisheet classic 60x60cm, crepe, blue
- 1 Scissors Westcott, curved, blunt, L11.5cm
- 1 Speculum, Kratz Barraquer, open, angled, 33x40mm
- 1 Forceps, Suture Moorfields