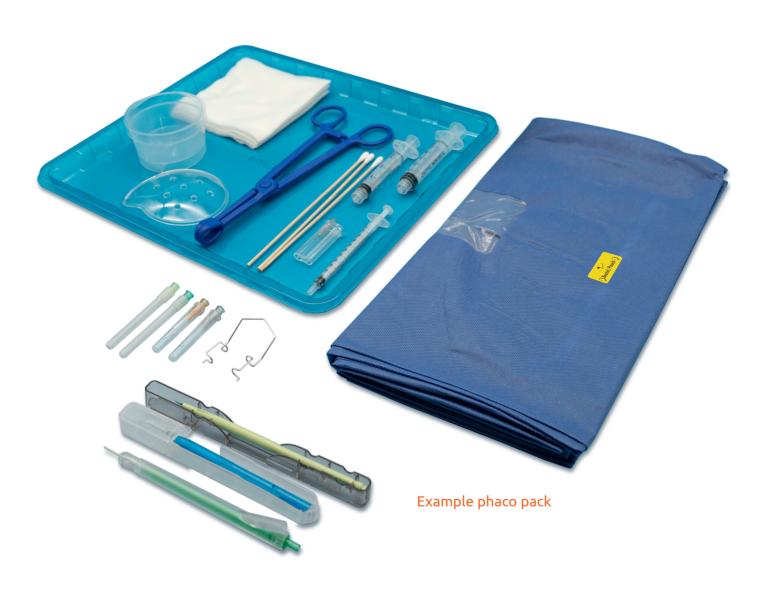

### Bespoke Phaco Packs

All phaco packs can be tailored to your needs

#### Contents can include:

- Drapes
- Syringes
- Needles
- Cannulae
- Ophthalmic knives
- Speculums
- I/As
- Plus other ophthalmic consumables as required