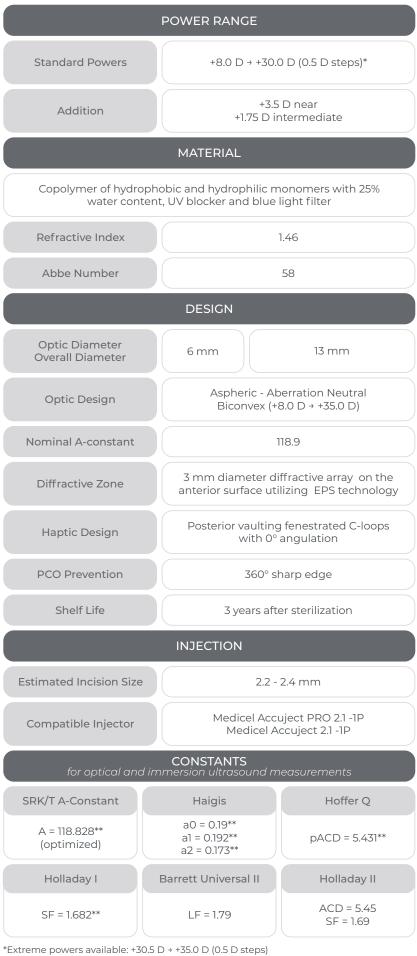

\*Extreme powers available: +30.5 D → +35.0 D (0.5 D steps) \*\*Optimized constants based on more than 400 patients

The safety and performance of Medicontur IOLs have been tested in clinical investigations and the clinical data demonstrate that these IOLs meet the requirements of the state of the art.