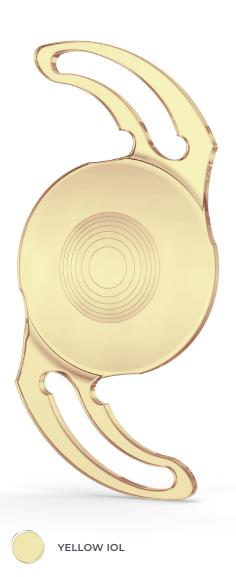

## 677CMY

Single piece, sterile, foldable acrylic aspheric hydrophilic posterior chamber intraocular lens (IOL) with UV blocker and blue light filter. The optic is trifocal. The IOL is preloaded, which is part of an injection system, delivered in a special lens holder, that must be inserted into a dedicated injector before implantation.