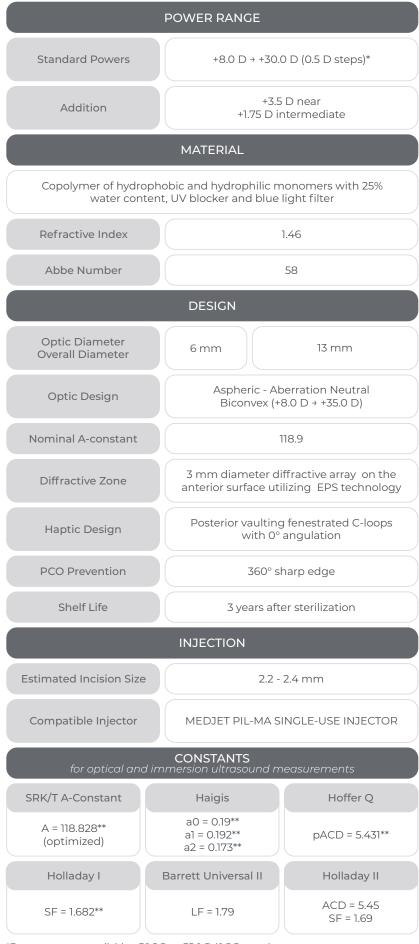

\*Extreme powers available: +30.5 D → +35.0 D (0.5 D steps) \*\*Optimized constants based on more than 400 patients

The safety and performance of Medicontur IOLs have been tested in clinical investigations and the clinical data demonstrate that these IOLs meet the requirements of the state of the art.