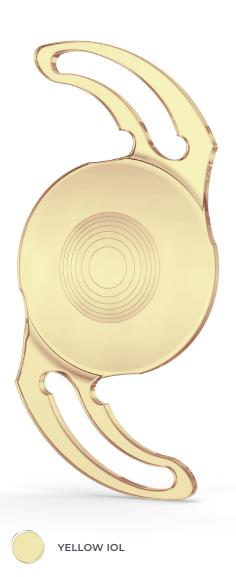

## 677PMY

Single piece, sterile, foldable acrylic aspheric hydrophilic posterior chamber intraocular lens (IOL) with UV blocker and blue light filter. The optic is trifocal. The IOL is preloaded, which is part of an injection system, delivered in a special lens holder, that must be inserted into a dedicated injector before implantation.